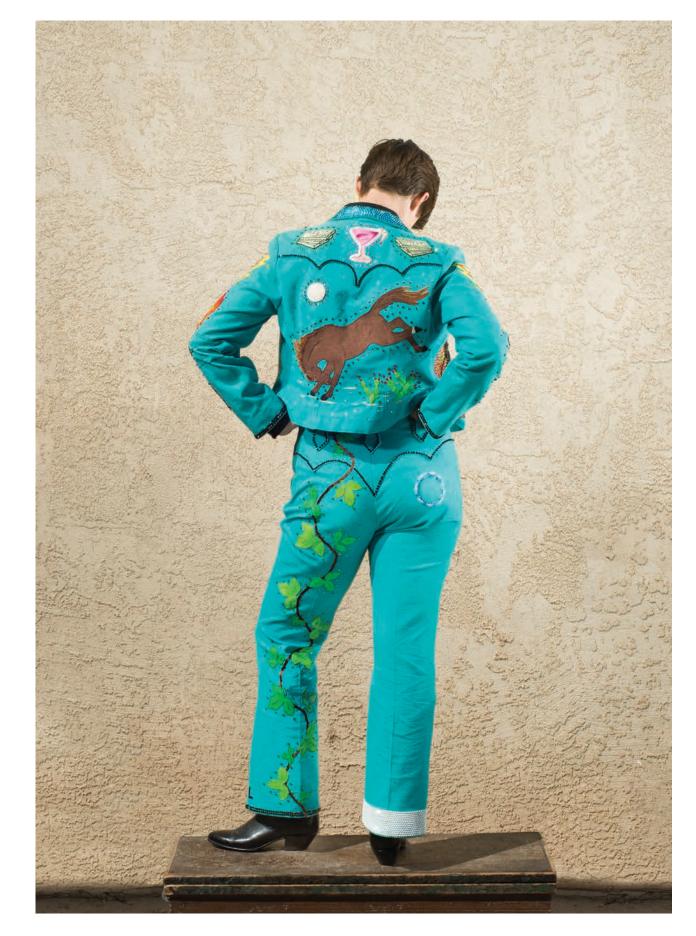

No, 2018 Neon sculpture 20x11.5 inches

Cowboys are not my heroes. Cowgirls are also not my heroes.

Video still from My Heroes Have Always Been Cowboys\*, 2018

\*This song was made famous by Willie Nelson. It was written by a woman named Sharon Vaughn and was first recorded by Waylon Jennings in 1976. It has been named one of the top 100 country songs of all time. If I had to pick a hero? I would have to pick the horses.